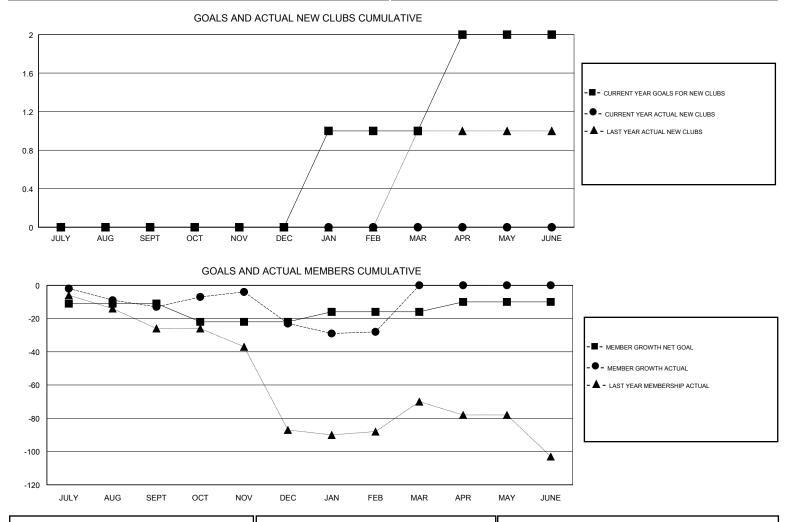

## MAHESH CHITNIS LOCATION NEW JERSEY GMT CA GMT: Clubs Members RESULTS FOR 2018-2019 RESULTS FOR 2018-2019 NEW CLUBS NEW CLUB GOAL DROPPED CLUBS MEMBER GROWTH NET MEMBER GROWTH DROPPED QUARTER QUARTER GOAL ACTUAL MEMBERS ACTUAL (including transfers) 0 0 0 -11 24 32 JULY/AUG/SEPT JULY/AUG/SEPT 0 0 0 -11 29 37 OCT/NOV/DEC OCT/NOV/DEC 0 1 0 6 11 16 JAN/FEB/MAR JAN/FEB/MAR 1 0 0 0 0 6 APR/MAY/JUNE APR/MAY/JUNE